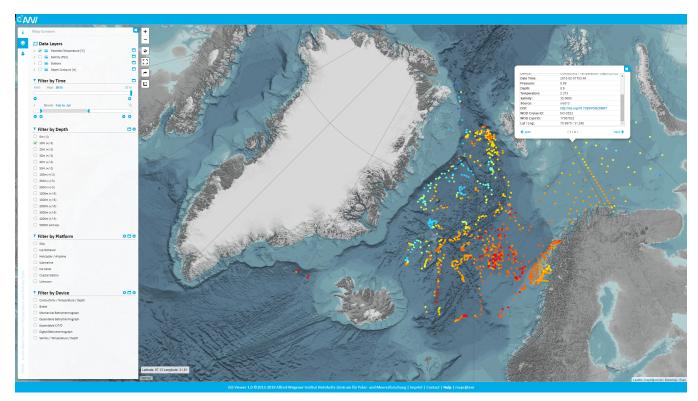

## II) VISUALIZATION

MAPS.awi.de lists scientific projects, that display scientific results as digital data services in a spatial context using webGIS technology. It provides

- Browse by region and project
- Search by keyword
- Project specific abstracts + links to project related data viewers with comprehensive data products and complementary information
   Re-use of layers in Desktop GIS Applications (e.g. ArcGIS, qGIS, ...), AWI data portal under "Collections" and DASHBOARD