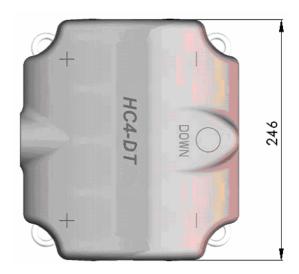

## HC4-DT

Weight

In air: 5.9 kg In water: 1.9 kg

Main dimensions

Length:246 mmWidth:224 mmHeight:104 mm

Available options

Mounting kit: 101879
Battery pack: 105485
Battery charger: QBC-05

**Approvals** 

 $\epsilon$ 