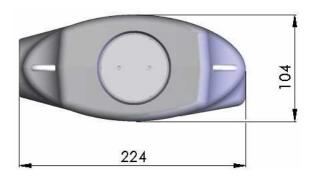

Weight

In air: 5.9 kg In water: 1.9 kg

Main dimensions

Length:246 mmWidth:224 mmHeight:104 mm

Available options

Mounting kit: 101879
Battery pack: 105485
Battery charger: QBC-05

**Approvals** 

 $\epsilon$ 